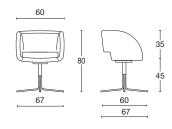

## **Visitor**

Waiting and meeting armchair with gas mechanism; or sled frame; four legs; four tubular steel spokes; four aluminum spokes with swivel and return mechanism; or black or white lacquered pyramid base.