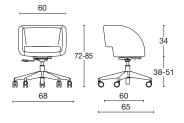

## **Visitor**

Waiting and meeting armchair with gas mechanism; or sled frame; four legs; four tubular steel spokes; four aluminum spokes with swivel and return mechanism; or black or white lacquered pyramid base.