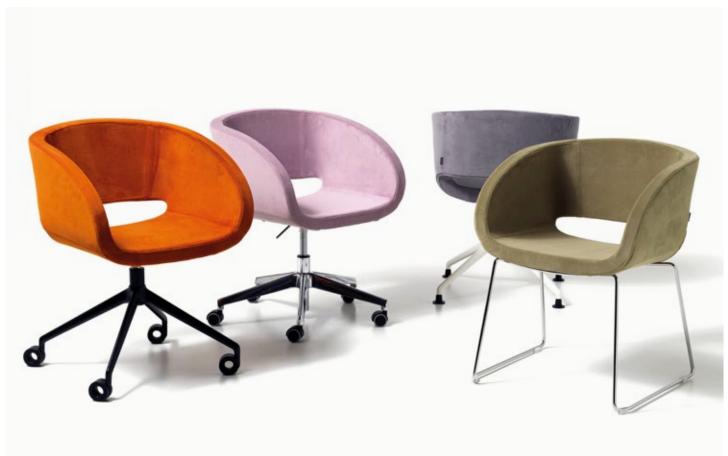

Diemme.

**Diemme Lab** / 2007

VANITY is refined and linear. The generously comfortable seat displays tightly symmetrical geometry: the curves of the upholstery converge towards the centre detail, a hole in the elliptical shape of the chair itself. In its comfort and modernity, Vanity is ideal for both leisure and extended use.

## **Visitor**

Waiting and meeting armchair with gas mechanism; or sled frame; four legs; four tubular steel spokes; four aluminum spokes with swivel and return mechanism; or black or white lacquered pyramid base.