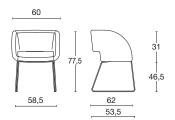

## **Visitor**

Waiting and meeting armchair with gas mechanism; or sled frame; four legs; four tubular steel spokes; four aluminum spokes with swivel and return mechanism; or black or white lacquered pyramid base.

## frame

steel

base: polished aluminum / black lacquered / white lacquered