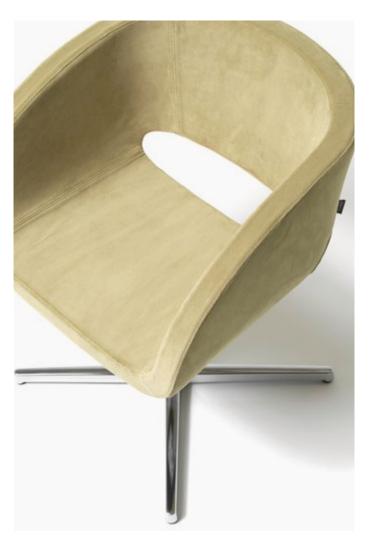

Diemme.

**Diemme Lab** / 2007

VANITY is refined and linear. The generously comfortable seat displays tightly symmetrical geometry: the curves of the upholstery converge towards the centre detail, a hole in the elliptical shape of the chair itself. In its comfort and modernity, Vanity is ideal for both leisure and extended use.