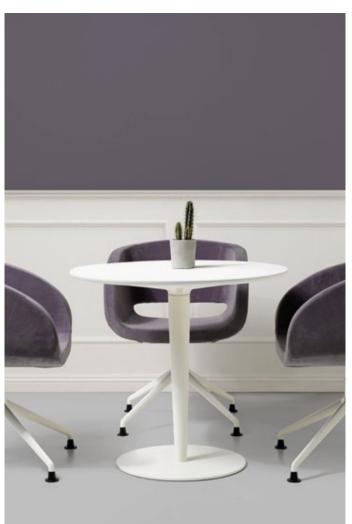

Diemme.

**Diemme Lab** / 2007

VANITY is refined and linear. The generously comfortable seat displays tightly symmetrical geometry: the curves of the upholstery converge towards the centre detail, a hole in the elliptical shape of the chair itself. In its comfort and modernity, Vanity is ideal for both leisure and extended use.

## **Visitor**

Waiting and meeting armchair with gas mechanism; or sled frame; four legs; four tubular steel spokes; four aluminum spokes with swivel and return mechanism; or black or white lacquered pyramid base.