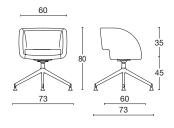

## **Visitor**

Waiting and meeting armchair with gas mechanism; or sled frame; four legs; four tubular steel spokes; four aluminum spokes with swivel and return mechanism; or black or white lacquered pyramid base.