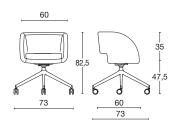

## **Visitor**

Waiting and meeting armchair with gas mechanism; or sled frame; four legs; four tubular steel spokes; four aluminum spokes with swivel and return mechanism; or black or white lacquered pyramid base.