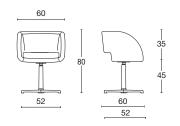

## **Visitor**

Waiting and meeting armchair with gas mechanism; or sled frame; four legs; four tubular steel spokes; four aluminum spokes with swivel and return mechanism; or black or white lacquered pyramid base.