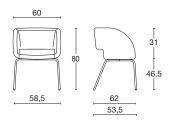

## **Visitor**

Waiting and meeting armchair with gas mechanism; or sled frame; four legs; four tubular steel spokes; four aluminum spokes with swivel and return mechanism; or black or white lacquered pyramid base.

## frame

steel

base: polished aluminum / black lacquered / white lacquered